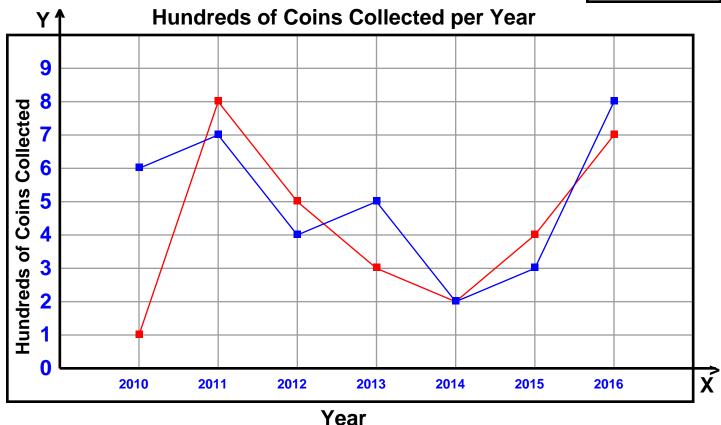

## **Double Line Graph Comprehension**

Graph the given information as a line graph.

- 1) How many coins were collected by both Henry & Chris in 2013?
- 2) What was the absolute difference in coins collected between

  Henry & Chris during the year 2015?
- 3) During which year(s) did Henry collect more coins than Chris?
- 5) How many months did Chris collect more coins than Henry?

| Name : Teacher :  |                 |                                   |             |                    | Score :  Date : |             |            |                    |                        |       |
|-------------------|-----------------|-----------------------------------|-------------|--------------------|-----------------|-------------|------------|--------------------|------------------------|-------|
|                   |                 |                                   |             |                    |                 |             |            |                    |                        |       |
| Gra               | aph t           | he given in                       | formation   | as a line gr       | aph.            |             |            | Key<br>—           | Henry<br>Chris         |       |
|                   | Υ               | <u>†</u>                          | Hundr       | eds of C           | oins Co         | llected     | per Yea    | r                  |                        | <br>_ |
|                   | 9               |                                   |             |                    |                 |             |            |                    |                        |       |
| .                 | 0               |                                   |             |                    |                 |             |            |                    | <u></u>                | _     |
|                   | Collected 6     |                                   |             |                    |                 |             |            |                    |                        | -     |
|                   | <u>ල</u> 6      |                                   |             |                    |                 |             |            |                    |                        |       |
|                   | Soins<br>4      |                                   |             |                    |                 |             |            |                    |                        | 1     |
|                   |                 |                                   |             |                    |                 |             |            |                    |                        |       |
|                   | Hundreds of 1   |                                   |             |                    |                 |             |            |                    |                        |       |
|                   | թ -<br><u>1</u> |                                   | <u> </u>    |                    |                 |             |            |                    |                        | _     |
|                   | 0               |                                   | 10 20       | 11 20 <sup>.</sup> | 12 20           | 13 201      | 14 20      | 15 20 <sup>0</sup> | 16                     | X     |
| L                 |                 |                                   | 710 20      | 11 20              | Year            | 10 20       | 14 20      | 10 20              |                        | ]^    |
| <b>1)</b>         | łow i           | many coin                         | s were co   | llected by         |                 | ry & Chris  | s in 2013? |                    | 800                    |       |
|                   |                 |                                   |             |                    |                 |             |            |                    |                        |       |
| <mark>2)</mark> V | Vhat            | was the a                         | absolute di | fference i         | n coins co      | ollected be | etween     |                    | 100                    |       |
| H                 | lenry           | / & Chris o                       | during the  | year 2015          | 5?              |             |            |                    |                        |       |
| <b>3)</b> D       | urin            | g which ye                        | ear(s) did  | Henry col          | lect more       | coins thar  | n Chris?   | <u>2011, 20</u>    | 12, 2015               |       |
|                   |                 |                                   |             |                    |                 |             |            |                    |                        |       |
| _                 |                 | e years of the years of the years |             | 2012 how           | many co         | ins were c  | ollected   |                    | 2400                   |       |
| <b>5)</b> H       | łow i           | many mor                          | nths did Cl | nris collec        | t more co       | ins than H  | enry?      |                    | 3                      |       |
|                   |                 |                                   |             |                    |                 |             |            | + -<br>× ÷         | Math-Aids<br>Graph Wor |       |