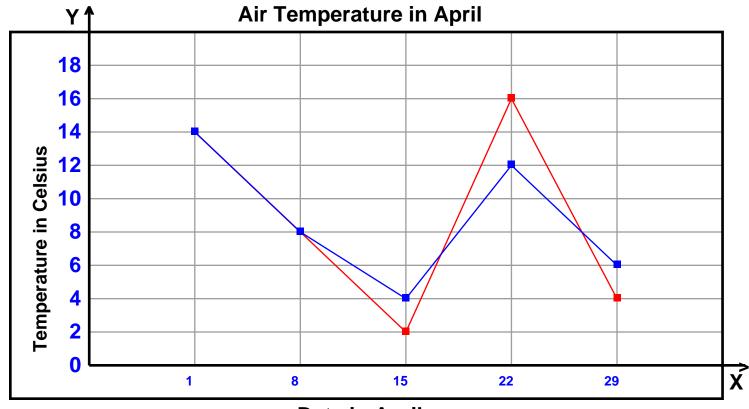

## **Double Line Graph Comprehension**

Graph the given information as a line graph.

Date in April

- 1) What was the air temperature on April 29 in 2010?
- 2) What was the air temperature on April 8 in 2011?
- 3) Did the temperature increase or decrease between

  April 15 and April 22 in 2010?
- 4) Was the temperature higher on April 15 or April 22 in 2011?
- 5) What date in April was the highest temperature for the year 2010? What about in 2011?

| Name : Score :                                                                     |                                                                                                                                            |                        |                 | ore:         |         |               | _                            |          |
|------------------------------------------------------------------------------------|--------------------------------------------------------------------------------------------------------------------------------------------|------------------------|-----------------|--------------|---------|---------------|------------------------------|----------|
| Teacher: Date:                                                                     |                                                                                                                                            |                        | te:             |              |         | _             |                              |          |
| G                                                                                  | raph the given inforr                                                                                                                      |                        | ne Graph C      | omprehens    | sion    | Key           | 2010<br>2011                 | ]        |
|                                                                                    | <b>Y</b> ↑                                                                                                                                 | Air To                 | emperature      | in April     |         |               |                              | _        |
|                                                                                    | Temperature in Celsius  16  17  18  18  19  10  10  10  11  11  12  13  14  15  16  17  18  18  18  19  10  10  10  10  10  10  10  10  10 |                        |                 |              |         |               |                              |          |
|                                                                                    | 0                                                                                                                                          | 1                      | 8 1             | 5 2          | 22      | 29            |                              | X        |
|                                                                                    |                                                                                                                                            |                        | Date in Ap      |              |         |               |                              | <u> </u> |
| 1)                                                                                 | What was the air to                                                                                                                        | emperature on <i>i</i> | April 29 in 201 | 10'?         | -       |               | 4 C                          |          |
| 2) What was the air temperature on April 8 in 2011?                                |                                                                                                                                            |                        |                 |              | _       | 8 C           |                              |          |
| 3) Did the temperature increase or decrease between April 15 and April 22 in 2010? |                                                                                                                                            |                        |                 |              | -       | Increase      |                              |          |
| 4) Was the temperature higher on April 15 or April 22 in 2011?                     |                                                                                                                                            |                        |                 |              | -       | Apr.22        |                              |          |
| _                                                                                  | What date in April<br>What about in 201                                                                                                    | _                      | t temperature   | for the year | 2010? _ | <b>± =</b> Ma | . 22 ; Apr. 1<br>ath-Aids.Co | om       |