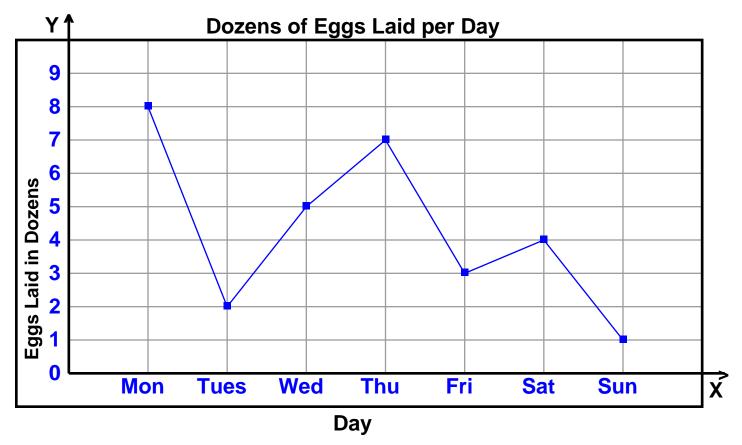

## **Single Line Graph Comprehension**

Graph the given information as a line graph.

How many eggs were laid on Sun and Sat in total?

\_\_60\_\_\_

How many more eggs were laid on Mon than on Sun?

84

How many eggs were laid on Thu, Tues, and Fri?

144

The following week, twice the number of eggs were laid than the previous.

<u>720</u>

How many eggs were laid during the upcoming week?

Were more eggs laid on Mon or on Thu?

Mon