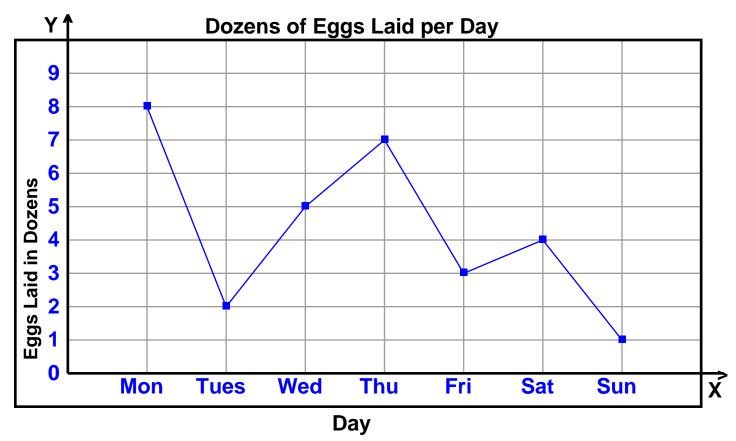

## **Single Line Graph Comprehension**

Graph the given information as a line graph.

How many eggs were laid on Sun and Sat in total?

How many more eggs were laid on Mon than on Sun?

How many eggs were laid on Thu, Tues, and Fri?

The following week, twice the number of eggs were laid than the previous.

How many eggs were laid during the upcoming week?

Were more eggs laid on Mon or on Thu?

| Name : _ | <br>Score : |  |
|----------|-------------|--|
| Teacher: | <br>Date:   |  |